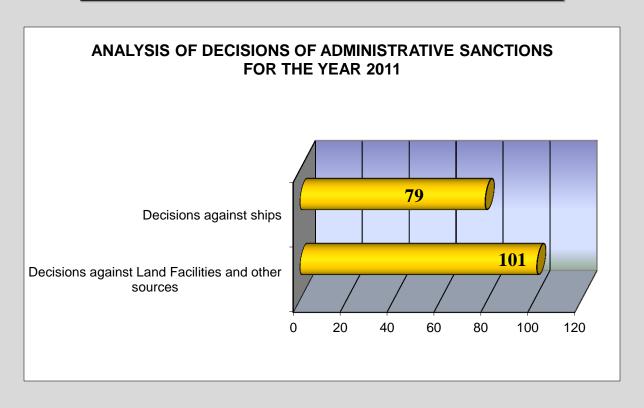

### ANALYSIS OF DECISIONS OF ADMINISTRATIVE SANCTIONS BASED ON THE APPLIED LEGISLATION