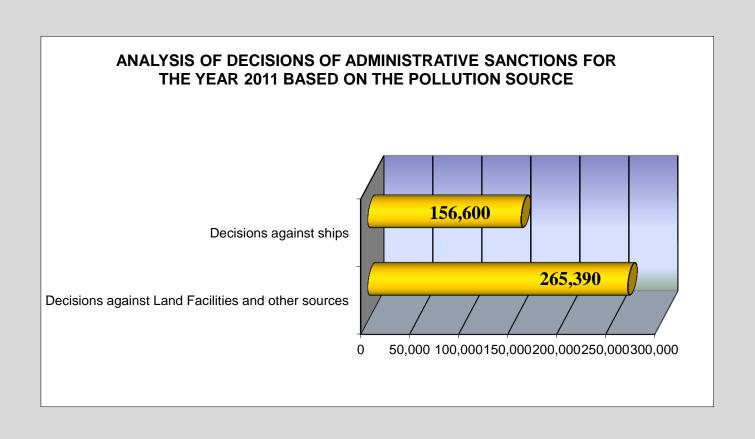

#### ANALYSIS OF DECISIONS OF ADMINISTRATIVE SANCTIONS BASED ON THE POLLUTION SOURCE

## ANALYSIS OF THE IMPOSED FINE DECISIONS OF ADMINISTRATIVE SANCTIONS BASED ON THE POLLUTION SOURCE