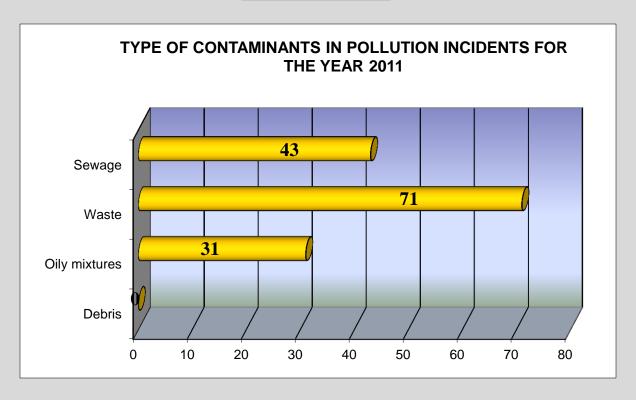

NS
- -NUMBER OF IMPOSED FINE DECISIONS PER PORT AUTHORITY TO SHIPS, LAND FACILITIES AND OTHER SOURCES
- AMOUNT OF IMPOSED FINE SBASED TO THE POLLUTION SOURCE
- -ANALYSIS OF DECISIONS OF ADMINISTRATIVE SANCTIONS BASED TO THE POLLUTION SOURCE
- -ANALYSIS OF DECISIONS OF ADMINISTRATIVE SANCTIONS
- -TOTAL AMOUNT OF IMPOSED FINES FOR MARINE ENVIRONMENT PROTECTION ISSUES
- -TABLE OF IMPOSED FINE DECISIONS TO SHIPS LAND FACILITIES AND OTHER SOURCES
- -TABLE OF IMPOSED ADMINISTRATIVE SANCTIONS TO SHIPS LAND FACILITIES AND OTHER SOURCES FOR VIOLATIONS OF MARINE ENVIRONMENT PROTECTION ISSUES FOR 1984-2011

## PART A' TABLES AND CHARTS FROM THE ANALYSIS OF POLLUTION SOURCES FOR THE YEAR 2011



#### **ANALYSIS OF POLLUTION SOURCES**



### ANALYSIS OF THE TYPE OF CONTAMINATTS IN POLLUTION INCIDENTS



## PART B' TABLES AND CHARTS FROM THE ANALYSIS OF THE DECISIONS OF IMPOSED ADMINISTRATIVE SANCTIONS FOR THE YEAR 2011



### NUMBER OF IMPOSED FINE DECISIONS PER PORT AUTHORITY TO SHIPS, LAND FACILITIES AND OTHER SOURCES



#### ANALYSIS OF DECISIONS OF ADMINISTRATIVE SANCTIONS BASED ON THE POLLUTION SOURCE



## ANALYSIS OF THE IMPOSED FINE DECISIONS OF ADMINISTRATIVE SANCTIONS BASED ON THE POLLUTION SOURCE



### ANALYSIS OF DECISIONS OF ADMINISTRATIVE SANCTIONS BASED ON THE APPLIED LEGISLATION



### TOTAL AMOUNT OF IMPOSED FINES FOR MARINE ENVIRONMENT PROTECTION ISSUES



## COLLECTIVE TABLE OF IMPOSED FINE DECISIONS TO SHIPS – LAND FACILITIES AND OTHER SOURCES FOR THE YEAR 2011



### TABLE OF IMPOSED ADMINISTRATIVE SANCTIONS TO SHIPS - LAND FACILITIES AND OTHER SOURCES FOR VIOLATIO