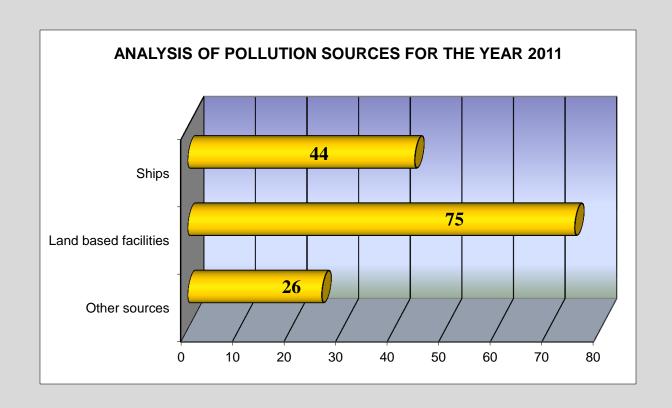

THE ANALYSIS OF THE DECISIONS OF IMPOSAL OF ADMINISTRATIVE SANCTIONS
- -NUMBER OF IMPOSED FINE DECISIONS PER PORT AUTHORITY TO SHIPS, LAND FACILITIES AND OTHER SOURCES
- AMOUNT OF IMPOSED FINE SBASED TO THE POLLUTION SOURCE
- -ANALYSIS OF DECISIONS OF ADMINISTRATIVE SANCTIONS BASED TO THE POLLUTION SOURCE
- -ANALYSIS OF DECISIONS OF ADMINISTRATIVE SANCTIONS
- -TOTAL AMOUNT OF IMPOSED FINES FOR MARINE ENVIRONMENT PROTECTION ISSUES
- -TABLE OF IMPOSED FINE DECISIONS TO SHIPS LAND FACILITIES AND OTHER SOURCES
- -TABLE OF IMPOSED ADMINISTRATIVE SANCTIONS TO SHIPS LAND FACILITIES AND OTHER SOURCES FOR VIOLATIONS OF MARINE ENVIRONMENT PROTECTION ISSUES FOR 1984-2011

## PART A' TABLES AND CHARTS FROM THE ANALYSIS OF POLLUTION SOURCES FOR THE YEAR 2011



#### **ANALYSIS OF POLLUTION SOURCES**



### ANALYSIS OF THE TYPE OF CONTAMINATTS IN POLLUTION INCIDENTS



## PART B' TABLES AND CHARTS FROM THE ANALYSIS OF THE DECISIONS OF IMPOSED ADMINISTRATIVE SANCTIONS FOR THE YEAR 2011



### NUMBER OF IMPOSED FINE DECISIONS PER PORT AUTHORITY TO SHIPS, LAND FACILITIES AND OTHER SOURCES



#### ANALYSIS OF DECISIONS OF ADMINISTRATIVE SANCTIONS BASED ON THE POLLUTION SOURCE



## ANALYSIS OF THE IMPOSED FINE DECISIONS OF ADMINISTRATIVE SANCTIONS BASED ON THE POLLUTION SOURCE



### ANALYSIS OF DECISIONS OF ADMINISTRATIVE SANCTIONS BASED ON THE APPLIED LEGISLATION



### TOTAL AMOUNT OF IMPOSED FINES FOR MARINE ENVIRONMENT PROTECTION ISSUES



## COLLECTIVE TABLE OF IMPOSED FINE DECISIONS TO SHIPS – LAND FACILITIES AND OTHER SOURCES FOR THE YEAR 2011



### TABLE OF IMPOSED ADMINISTRATIVE