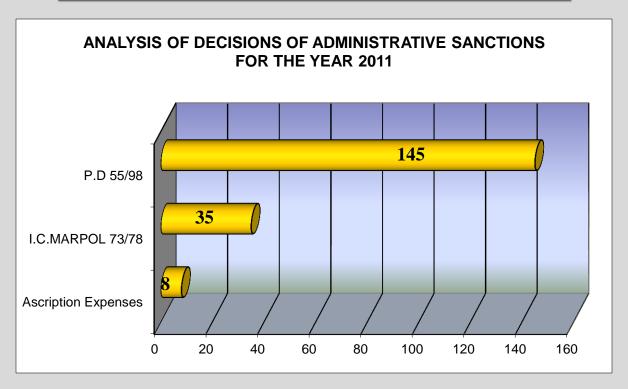

### ANALYSIS OF DECISIONS OF ADMINISTRATIVE SANCTIONS BASED ON THE APPLIED LEGISLATION