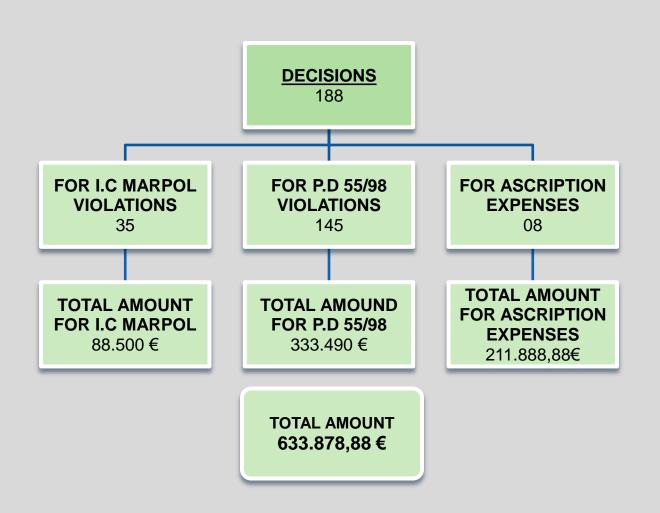

#### ANALYSIS OF DECISIONS OF ADMINISTRATIVE SANCTIONS BASED ON THE POLLUTION SOURCE

## ANALYSIS OF THE IMPOSED FINE DECISIONS OF ADMINISTRATIVE SANCTIONS BASED ON THE POLLUTION SOURCE