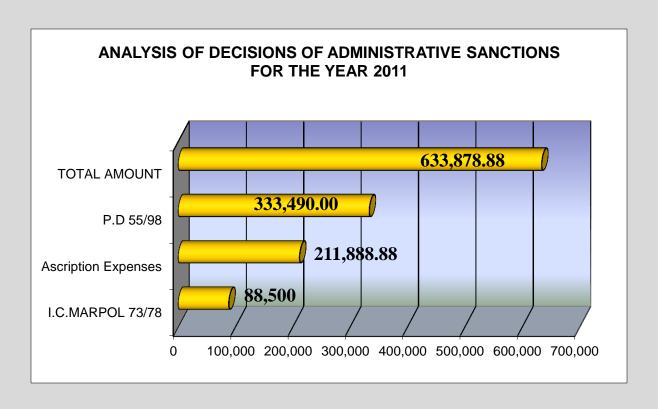

SSUES FOR 1984-2011

## PART A' TABLES AND CHARTS FROM THE ANALYSIS OF POLLUTION SOURCES FOR THE YEAR 2011



#### **ANALYSIS OF POLLUTION SOURCES**



### ANALYSIS OF THE TYPE OF CONTAMINATTS IN POLLUTION INCIDENTS



## PART B' TABLES AND CHARTS FROM THE ANALYSIS OF THE DECISIONS OF IMPOSED ADMINISTRATIVE SANCTIONS FOR THE YEAR 2011



### NUMBER OF IMPOSED FINE DECISIONS PER PORT AUTHORITY TO SHIPS, LAND FACILITIES AND OTHER SOURCES



#### ANALYSIS OF DECISIONS OF ADMINISTRATIVE SANCTIONS BASED ON THE POLLUTION SOURCE



## ANALYSIS OF THE IMPOSED FINE DECISIONS OF ADMINISTRATIVE SANCTIONS BASED ON THE POLLUTION SOURCE



### ANALYSIS OF DECISIONS OF ADMINISTRATIVE SANCTIONS BASED ON THE APPLIED LEGISLATION



### TOTAL AMOUNT OF IMPOSED FINES FOR MARINE ENVIRONMENT PROTECTION ISSUES



## COLLECTIVE TABLE OF IMPOSED FINE DECISIONS TO SHIPS – LAND FACILITIES AND OTHER SOURCES FOR THE YEAR 2011



### TABLE OF IMPOSED ADMINISTRATIVE SANCTIONS TO SHIPS - LAND FACILITIES AND OTHER SOURCES FOR VIOLATIONS OF MARINE ENVIRONMENT PROTECTION ISSUES FOR 1984 - 2011

| YEAR         | SHIPS                  |                          | LAND FACILITIES – OTHER<br>SOURCES |                          | ASCRIPTION EXPENSES |             | TOTAL AMOUNTS         |                          |
|--------------|------------------------|--------------------------|------------------------------------|--------------------------|---------------------|-------------|-----------------------|--------------------------|
|              | Number of<br>Decisions | Amount in                | Number of