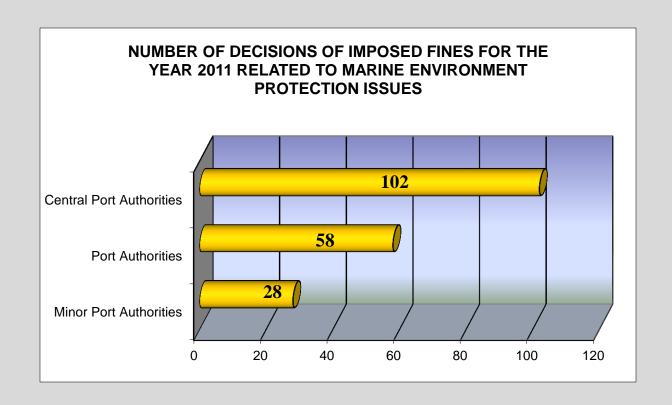

### NUMBER OF IMPOSED FINE DECISIONS PER PORT AUTHORITY TO SHIPS, LAND FACILITIES AND OTHER SOURCES