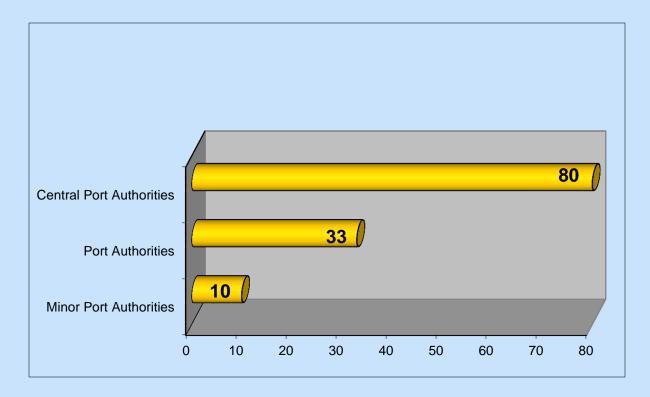

# NUMBER OF IMPOSED DECISIONS PER PORT AUTHORITY TO SHIPS, LAND FACILITIES AND OTHER SOURCES