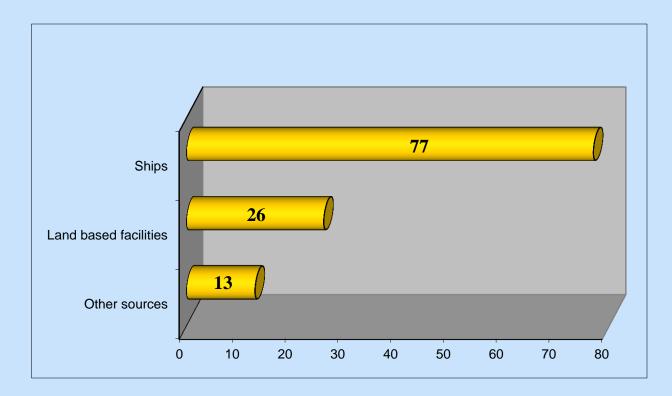

ASCRIPTION EXPENSES TO SHIPS, LAND FACILITIES AND OTHER SOURCES

-TOTAL AMOUNT OF THE IMPOSED FINE DECISIONS TO SHIPS, LAND FACILITIES AND OTHER SOURCES

-ANALYSIS OF DECISIONS OF IMPOSED FINES & ASCRIPTION EXPENSES BASED ON THE APPLIED LEGISLATION

-TOTAL AMOUNT OF IMPOSED FINES & ASCRIPTION EXPENSES FOR MARINE ENVIRONMENT PROTECTION ISSUES

-COLLECTIVE TABLE OF IMPOSED FINE DECISIONS & ASCRIPTION EXPENSES TO SHIPS – LAND FACILITIES AND OTHER SOURCES FOR THE YEAR 2012

- TABLE OF IMPOSED FINES & ASCRIPTION EXPENSES TO SHIPS – LAND FACILITIES AND OTHER SOURCES FOR VIOLATIONS OF MARINE ENVIRONMENT PROTECTION ISSUES FOR 1985 - 2012





### PART A' TABLES AND CHARTS FROM THE ANALYSIS OF THE POLLUTION SOURCES FOR THE YEAR 2012







# **ANALYSIS OF SOURCES FOR THE IMPOSED FINE DECISIONS**







### ANALYSIS OF THE TYPE OF CONTAMINATTS IN POLLUTION INCIDENTS ACCORDING TO P.D. 55/98







### PART B'

# TABLES AND CHARTS FROM THE ANALYSIS OF THE DECISIONS OF IMPOSED FINES & ASCRIPTION EXPENSES FOR THE YEAR 2012







# NUMBER OF IMPOSED DECISIONS PER PORT AUTHORITY TO SHIPS, LAND FACILITIES AND OTHER SOURCES







# ANALYSIS OF THE DECISIONS OF IMPOSED FINES & ASCRIPTION EXPENSES TO SHIPS, LAND FACILITIES AND OTHER SOURCES







### TOTAL AMOUNT OF THE IMPOSED FINE DECISIONS TO SHIPS, LAND FACILITIES AND OTHER SOURCES







# ANALYSIS OF DECISIONS OF IMPOSED FINES & ASCRIPTION EXPENSES BASED ON THE APPLIED LEGISLATION







## TOTAL AMOUNT OF IMPOSED FINES & ASCRIPTION EXPENSES FOR MARINE ENVIRONMENT PROTECTION ISSUES







### <u>COLLECTIVE TABLE OF IMPOSED FINE DECIS