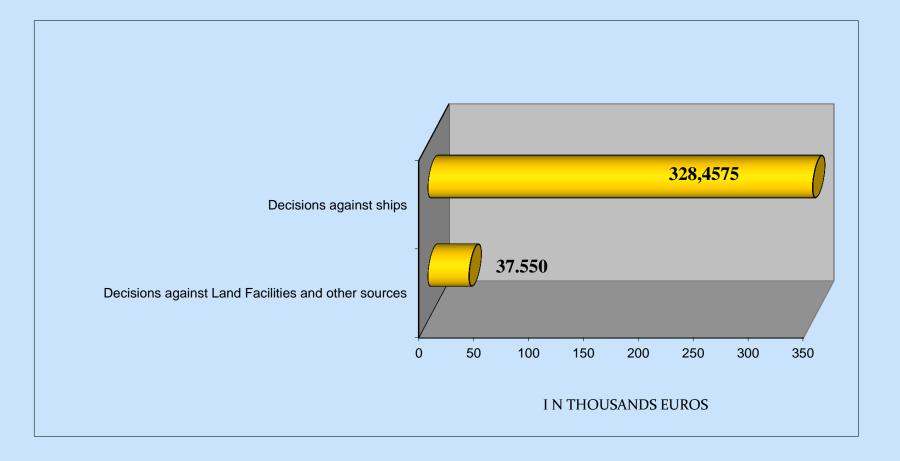

### TOTAL AMOUNT OF THE IMPOSED FINE DECISIONS TO SHIPS, LAND FACILITIES AND OTHER SOURCES