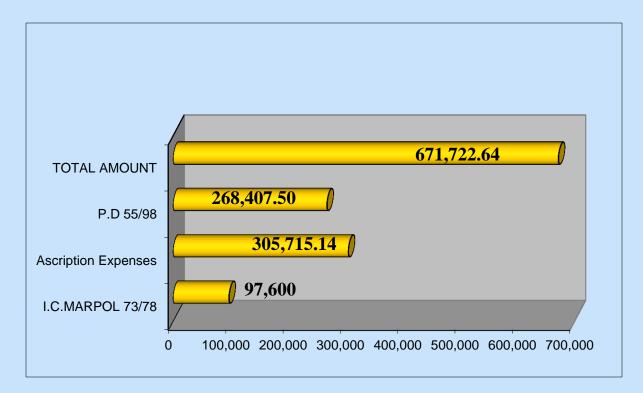

## TOTAL AMOUNT OF IMPOSED FINES & ASCRIPTION EXPENSES FOR MARINE ENVIRONMENT PROTECTION ISSUES