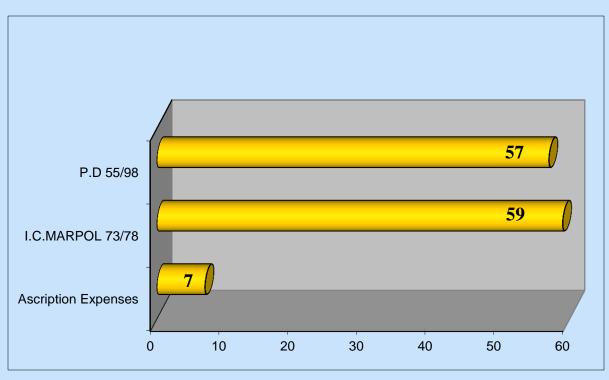

# ANALYSIS OF DECISIONS OF IMPOSED FINES & ASCRIPTION EXPENSES BASED ON THE APPLIED LEGISLATION

## TOTAL AMOUNT OF IMPOSED FINES & ASCRIPTION EXPENSES FOR MARINE ENVIRONMENT PROTECTION ISSUES