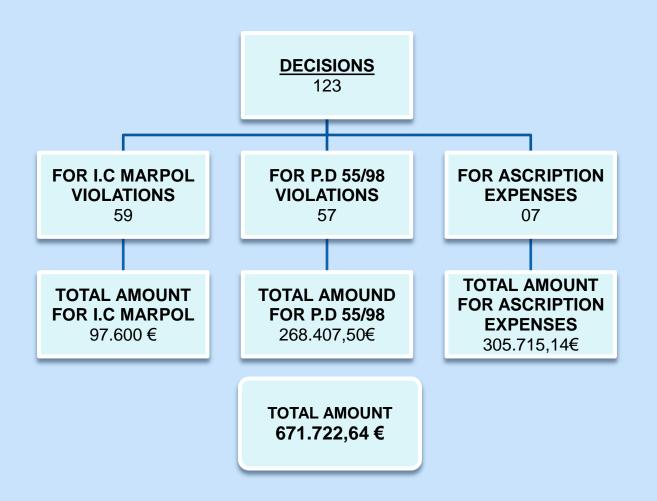

### <u>COLLECTIVE TABLE OF IMPOSED FINE DECISIONS</u> <u>& ASCRIPTION EXPENSES</u> <u>TO SHIPS – LAND FACILITIES AND OTHER SOURCES</u> <u>FOR THE YEAR 2012</u>