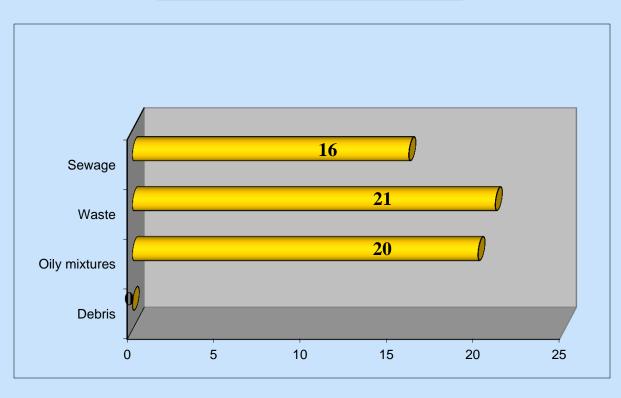

### ANALYSIS OF THE TYPE OF CONTAMINATTS IN POLLUTION INCIDENTS ACCORDING TO P.D. 55/98