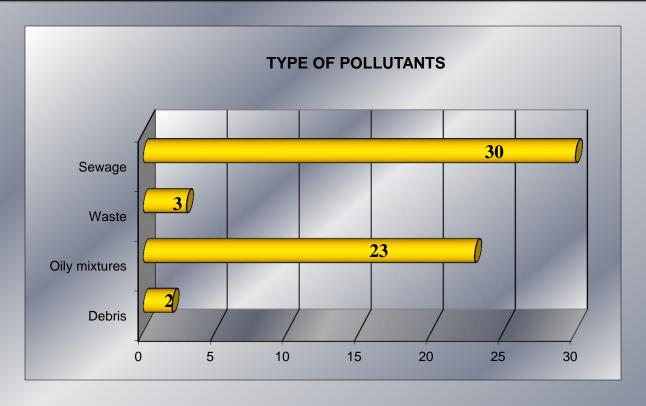

PS, LAND FACILITIES AND OTHER SOURCES
- -ANALYSIS OF DECISIONS OF IMPOSED FINES & POLLUTION COMBATING EXPENSES ACCORDING TO THE APPLIED LEGISLATION
- -TOTAL AMOUNT OF IMPOSED FINES & POLLUTION COMBATING EXPENSES FOR MARINE ENVIRONMENT PROTECTION ISSUES
- -SUMMARY TABLE OF IMPOSED FINE DECISIONS & POLLUTION COMBATING EXPENSES TO SHIPS LAND FACILITIES AND OTHER SOURCES
- TABLE OF IMPOSED FINES & POLLUTION COMBATING EXPENSES TO SHIPS LAND FACILITIES AND OTHER SOURCES FOR VIOLATIONS OF MARINE ENVIRONMENT PROTECTION ISSUES FOR THE YEARS 1987- 2014





# PART A' TABLES AND CHARTS FROM THE ANALYSIS OF THE POLLUTION SOURCES FOR THE YEAR 2014







### ANALYSIS OF SOURCES FOR THE IMPOSED FINE DECISIONS ACCORDING TO P.D. 55/98







#### ANALYSIS OF THE TYPE OF POLLUTANTS IN POLLUTION INCIDENTS







# PART B' TABLES AND CHARTS FROM THE ANALYSIS OF THE DECISIONS OF IMPOSED FINES & POLLUTION COMBATING EXPENSES FOR THE YEAR 2014







### NUMBER OF IMPOSED DECISIONS PER PORT AUTHORITY















## TOTAL AMOUNT OF THE IMPOSED FINE DECISIONS (WITHOUT POLLUTION COMBATING EXPENSES AND MARPOL DECISIONS) TO SHIPS, LAND FACILITIES AND OTHER SOURCES







## ANALYSIS OF DECISIONS OF IMPOSED FINES & POLLUTION COMBATING EXPENSES ACCORDING TO THE APPLIED LEGISLATION







## TOTAL AMOUNT OF IMPOSED FINES & POLLUTION COMBATING EXPENSES FOR MARINE ENVIRONMENT PROTECTION ISSUES







# SUMMARY TABLE OF IMPOSED FINE DECISIONS & POLLUTION COMBATING EXPENSES TO SHIPS – LAND FACILITIES AND OTHER SOURCES FOR THE YEAR 2014







## TABLE OF IMPOSED FINES & POLLUTION COMBATING EXPENSES TO SHI