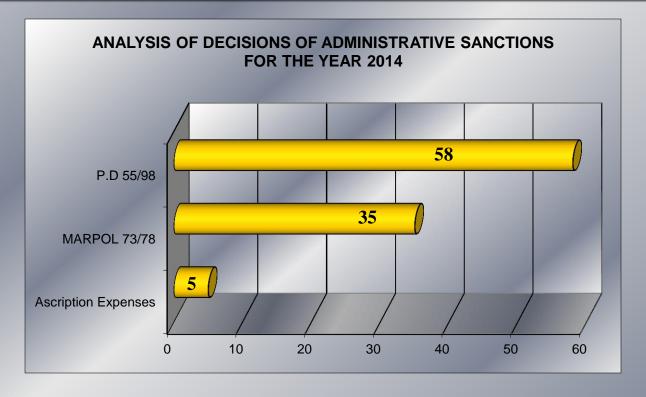

## ANALYSIS OF DECISIONS OF IMPOSED FINES & POLLUTION COMBATING EXPENSES ACCORDING TO THE APPLIED LEGISLATION