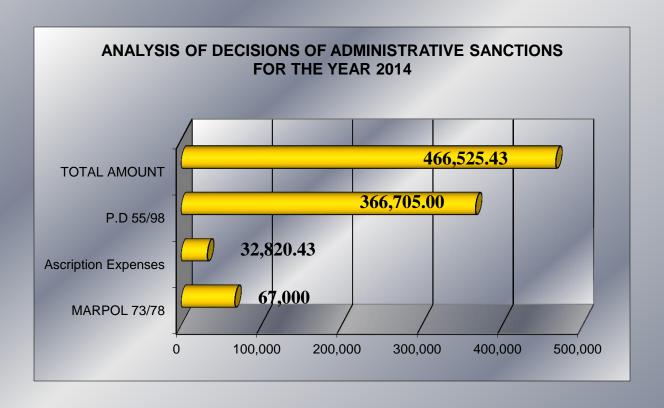

## TOTAL AMOUNT OF IMPOSED FINES & POLLUTION COMBATING EXPENSES FOR MARINE ENVIRONMENT PROTECTION ISSUES