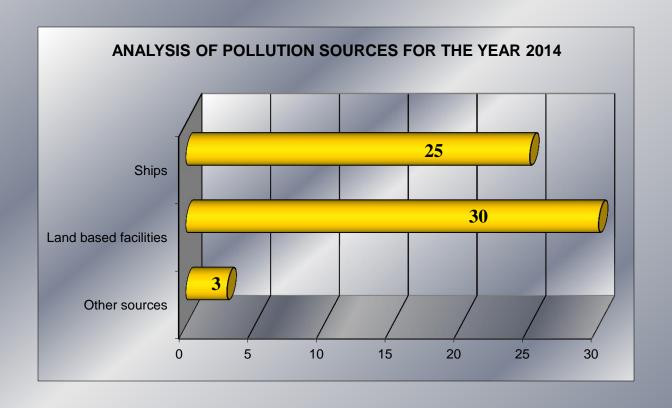

ONS (WITHOUT POLLUTION COMBATING EXPENSES AND MARPOL DECISIONS) TO SHIPS, LAND FACILITIES AND OTHER SOURCES
- -ANALYSIS OF DECISIONS OF IMPOSED FINES & POLLUTION COMBATING EXPENSES ACCORDING TO THE APPLIED LEGISLATION
- -TOTAL AMOUNT OF IMPOSED FINES & POLLUTION COMBATING EXPENSES FOR MARINE ENVIRONMENT PROTECTION ISSUES
- -SUMMARY TABLE OF IMPOSED FINE DECISIONS & POLLUTION COMBATING EXPENSES TO SHIPS LAND FACILITIES AND OTHER SOURCES
- TABLE OF IMPOSED FINES & POLLUTION COMBATING EXPENSES TO SHIPS LAND FACILITIES AND OTHER SOURCES FOR VIOLATIONS OF MARINE ENVIRONMENT PROTECTION ISSUES FOR THE YEARS 1987- 2014





# PART A' TABLES AND CHARTS FROM THE ANALYSIS OF THE POLLUTION SOURCES FOR THE YEAR 2014







### ANALYSIS OF SOURCES FOR THE IMPOSED FINE DECISIONS ACCORDING TO P.D. 55/98







#### ANALYSIS OF THE TYPE OF POLLUTANTS IN POLLUTION INCIDENTS







# PART B' TABLES AND CHARTS FROM THE ANALYSIS OF THE DECISIONS OF IMPOSED FINES & POLLUTION COMBATING EXPENSES FOR THE YEAR 2014







### NUMBER OF IMPOSED DECISIONS PER PORT AUTHORITY















## TOTAL AMOUNT OF THE IMPOSED FINE DECISIONS (WITHOUT POLLUTION COMBATING EXPENSES AND MARPOL DECISIONS) TO SHIPS, LAND FACILITIES AND OTHER SOURCES







## ANALYSIS OF DECISIONS OF IMPOSED FINES & POLLUTION COMBATING EXPENSES ACCORDING TO THE APPLIED LEGISLATION







## TOTAL AMOUNT OF IMPOSED FINES & POLLUTION COMBATING EXPENSES FOR MARINE ENVIRONMENT PROTECTION ISSUES







# SUMMARY TABLE OF IMPOSED FINE DECISIONS & POLLUTION COMBATING EXPENSES TO SHIPS – LAND FACILITIES AND OTHER SOURCES FOR THE YEAR 2014