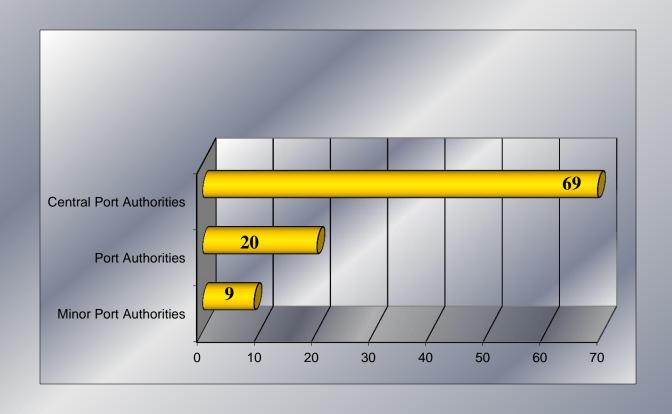

OMBATING EXPENSES FOR MARINE ENVIRONMENT PROTECTION ISSUES
- -SUMMARY TABLE OF IMPOSED FINE DECISIONS & POLLUTION COMBATING EXPENSES TO SHIPS LAND FACILITIES AND OTHER SOURCES
- TABLE OF IMPOSED FINES & POLLUTION COMBATING EXPENSES TO SHIPS LAND FACILITIES AND OTHER SOURCES FOR VIOLATIONS OF MARINE ENVIRONMENT PROTECTION ISSUES FOR THE YEARS 1987- 2014





# PART A' TABLES AND CHARTS FROM THE ANALYSIS OF THE POLLUTION SOURCES FOR THE YEAR 2014







### ANALYSIS OF SOURCES FOR THE IMPOSED FINE DECISIONS ACCORDING TO P.D. 55/98







#### ANALYSIS OF THE TYPE OF POLLUTANTS IN POLLUTION INCIDENTS







# PART B' TABLES AND CHARTS FROM THE ANALYSIS OF THE DECISIONS OF IMPOSED FINES & POLLUTION COMBATING EXPENSES FOR THE YEAR 2014







### NUMBER OF IMPOSED DECISIONS PER PORT AUTHORITY















## TOTAL AMOUNT OF THE IMPOSED FINE DECISIONS (WITHOUT POLLUTION COMBATING EXPENSES AND MARPOL DECISIONS) TO SHIPS, LAND FACILITIES AND OTHER SOURCES







## ANALYSIS OF DECISIONS OF IMPOSED FINES & POLLUTION COMBATING EXPENSES ACCORDING TO THE APPLIED LEGISLATION







## TOTAL AMOUNT OF IMPOSED FINES & POLLUTION COMBATING EXPENSES FOR MARINE ENVIRONMENT PROTECTION ISSUES







# SUMMARY TABLE OF IMPOSED FINE DECISIONS & POLLUTION COMBATING EXPENSES TO SHIPS – LAND FACILITIES AND OTHER SOURCES FOR THE YEAR 2014







## TABLE OF IMPOSED FINES & POLLUTION COMBATING EXPENSES TO SHIPS – LAND FACILITIES AND OTHER SOURCES FOR VIOLATIONS OF MARINE ENVIRONMENT PROTECTION ISSUES FOR 1987 - 2014

| YEAR | SHIPS                  |                           | LAND FACILITIES – OTH