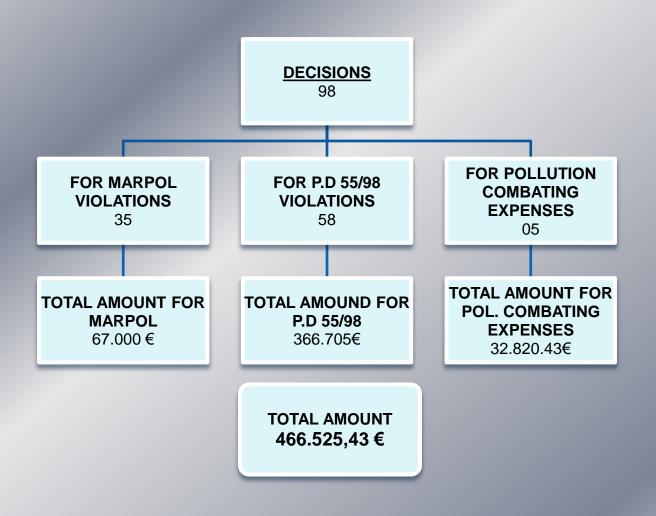

# SUMMARY TABLE OF IMPOSED FINE DECISIONS & POLLUTION COMBATING EXPENSES TO SHIPS – LAND FACILITIES AND OTHER SOURCES FOR THE YEAR 2014